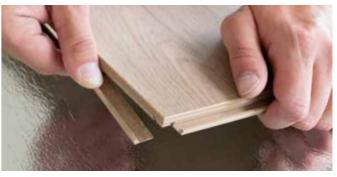

### X-WAY panels always fit each other.

You do not have to connect different types of panels with various edges to each other or calculate the amount of each type needed beforehand. Simply break off the groove lip on the side on which it is not needed. Waste is minimized. This is an innovation - and exclusive to X-WAY.

### X-WAY. Because you want to keep it simple, and you can.

In its original state, every panel has a groove lip on all four sides. Your can turn any side from a groove side into a tongue side by simply breaking off the groove lip with your hands.