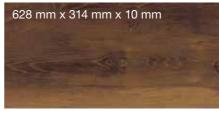

Formats:

628 mm x 314 mm x 10 mm

K287 Steelworks Oak

X-WAY Authentic Embossed

30-year guarantee in private living areas. For the complete guarantee conditions, please visit: www.krono-original.com

AC5 – Class 23/32 (EN 13329) for living areas with intensive utilization and commercial areas with medium utilization