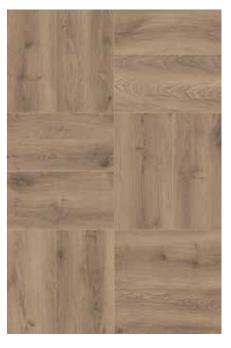

The innovative 360-degree Quattro Clic installation system enables creation of highly individualized flooring layouts. Herringbone, square, trim or combinations of your own choosing – the possibilities are endless! Get creative!

### X-WAY. **Because there are no** limits to your creativity.

The possibilities with X-WAY are endless and as flexible as your creativity.

This is just a small selection of possible installation patterns.