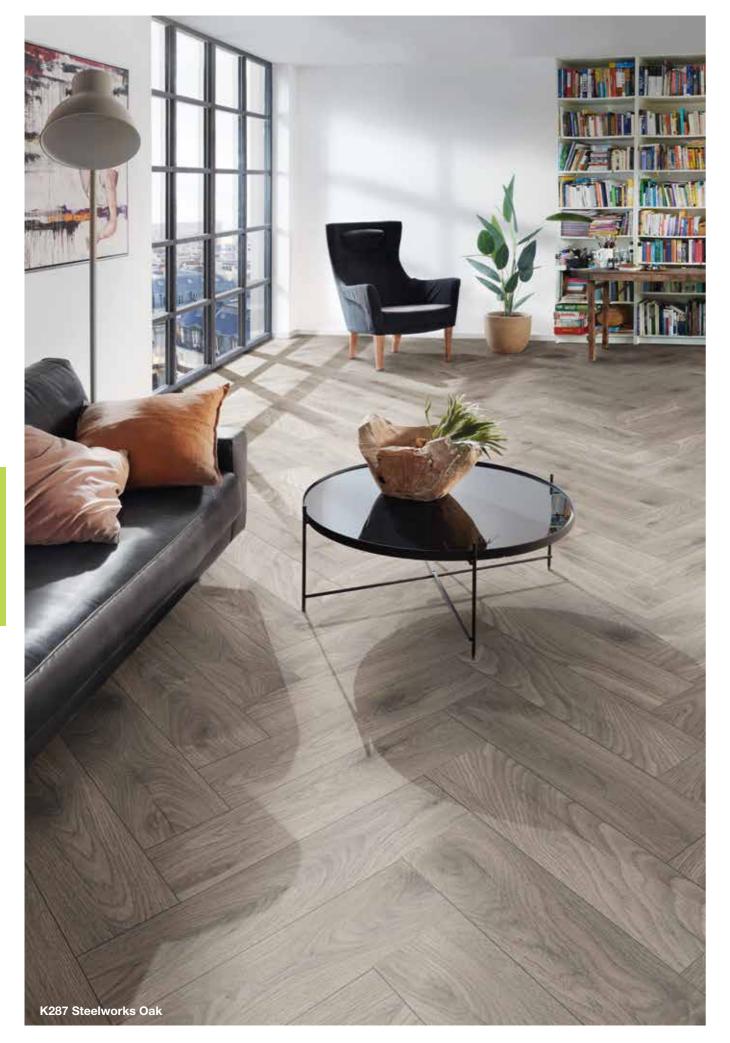

Formats:

628 mm x 314 mm x 10 mm

K287 Steelworks Oak

X-WAY Authentic Embossed

30-year guarantee in private living areas. For the complete guarantee conditions, please visit: www.krono-original.com

AC5 – Class 23/32 (EN 13329) for living areas with intensive utilization and commercial areas with medium utilization