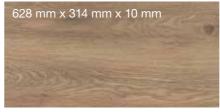

Formats:

628 mm x 314 mm x 10 mm

K287 Steelworks Oak

X-WAY Authentic Embossed

30-year guarantee in private living areas. For the complete guarantee conditions, please visit: www.krono-original.com

AC5 – Class 23/32 (EN 13329) for living areas with intensive utilization and commercial areas with medium utilization