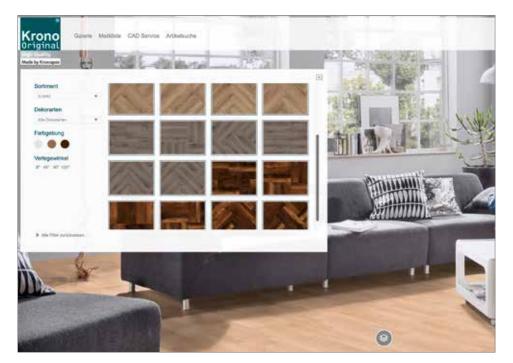

## Plannable creativity Our Flooring Studio

### Can't decide?

Let our Flooring Studio help. Select a picture that matches the style of your home or upload a photo of your living room and see how our flooring looks in different surroundings.

You can visit our Flooring Studio using the QR code below: