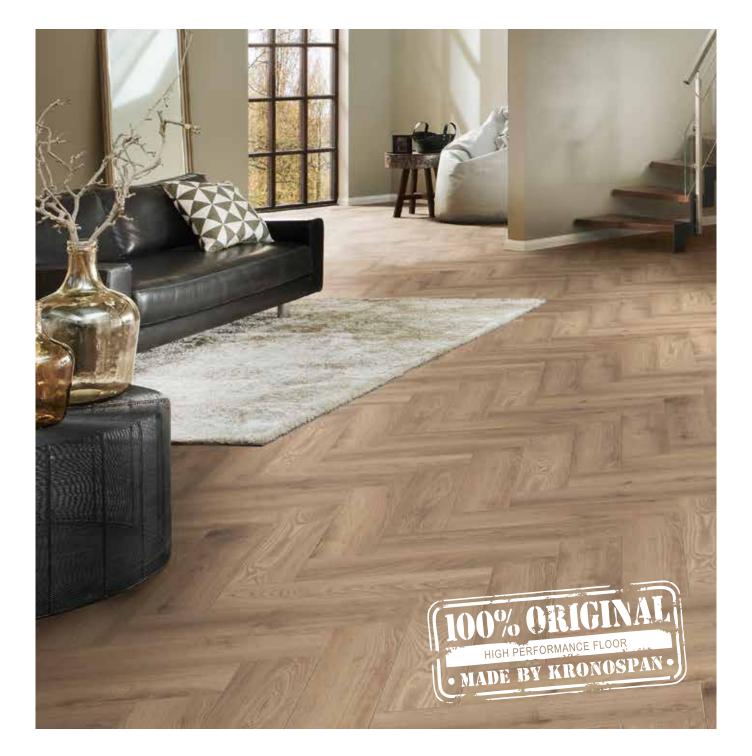

# X-WAY. Because it is as strong as laminate. And as stylish as parquet.

For all those who aren't satisfied with the wide selection of laminate flooring available, however, KronoOriginal® developed X-WAY. A flooring material in tried-and-proven laminate quality that can be installed any way desired. While individual panels are always installed next to each other in rows in classic laminate flooring, X-WAY offers countless installation alternatives.

The innovative 360-degree Quattro Clic installation system enables creation of highly individualized flooring layouts. Herringbone, square, trim or combinations of your own choosing – the possibilities are endless! Get creative!