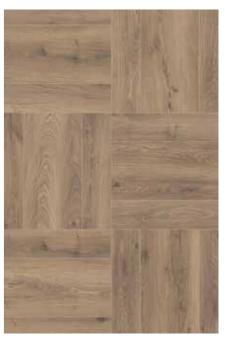

The innovative 360-degree Quattro Clic installation system enables creation of highly individualized flooring layouts. Herringbone, square, trim or combinations of your own choosing – the possibilities are endless! Get creative!

### X-WAY. **Because there are no** limits to your creativity.

The possibilities with X-WAY are endless and as flexible as your creativity.

This is just a small selection of possible installation patterns.