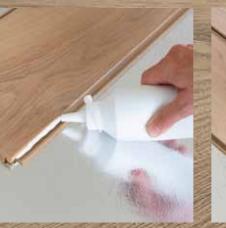

The X-WAY system is as simple as it is ingenious. You can easily install this flooring yourself.

K285 Haybridge Oak

Apply a little glue to the already installed panel. Now press the next panel on manually. Use a damp cloth to remove any excess glue oozing from the joint.