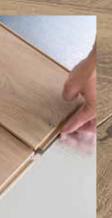

The X-WAY system is as simple as it is ingenious. You can easily install this flooring yourself.

K285 Haybridge Oak

Apply a little glue to the already installed panel. Now press the next panel on manually. Use a damp cloth to remove any excess glue oozing from the joint.

In principle, panels can be installed in any direction. The outer edge of the groove lip must still be present (e.g. not broken off yet), however. It is therefore advisable to install in one direction only.