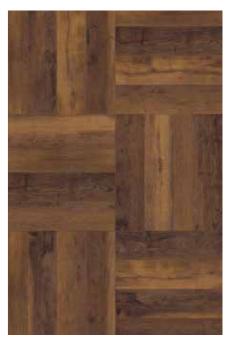

The innovative 360-degree Quattro Clic installation system enables creation of highly individualized flooring layouts. Herringbone, square, trim or combinations of your own choosing – the possibilities are endless! Get creative!

### X-WAY. **Because there are no** limits to your creativity.

The possibilities with X-WAY are endless and as flexible as your creativity.

This is just a small selection of possible installation patterns.