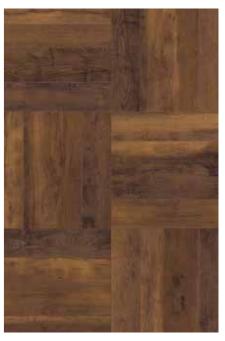

The innovative 360-degree Quattro Clic installation system enables creation of highly individualized flooring layouts. Herringbone, square, trim or combinations of your own choosing – the possibilities are endless! Get creative!

### X-WAY. **Because there are no** limits to your creativity.

The possibilities with X-WAY are endless and as flexible as your creativity.

This is just a small selection of possible installation patterns.