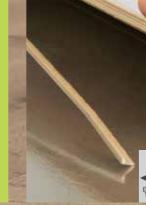

### X-WAY. Because you want to keep it simple, and you can.

In its original state, every panel has a groove lip on all four sides. Your can turn any side from a groove side into a tongue side by simply breaking off the groove lip with your hands.

2.

You will need to remove the groove lips on one or two sides, depending on your installation pattern.

Complete installation instructions are available here or at: www.krono-original.com/ en-gb/quattro-clic-laminate-installation